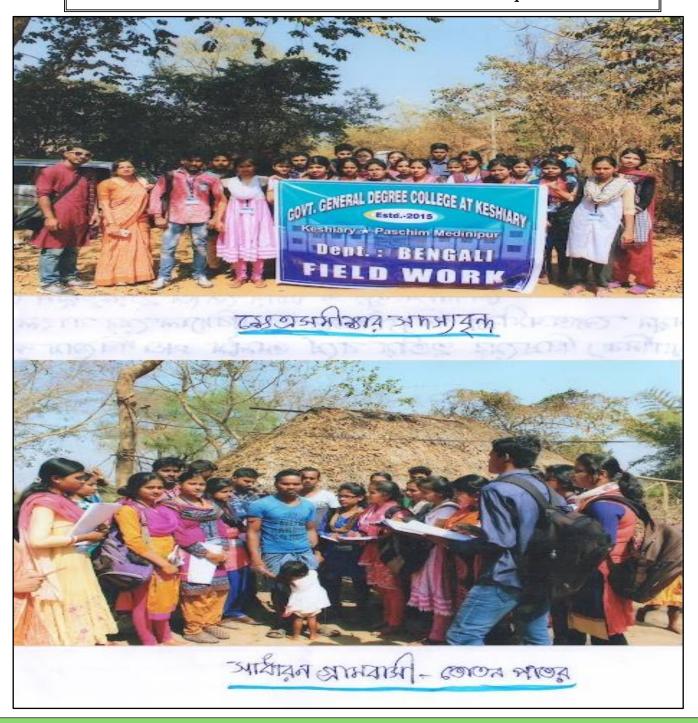

## **GOVERNMENT GENERAL DEGREE COLLEGE, KESHIARY**

At.-Telipukur : P.O.- Tilaboni Mahisamura : P.S.- Keshiary
Dist- Paschim Medinipur : PIN-721135
www.ggdckeshiary.ac.in

Internal Assessments: Continuous Evaluation: Field Reports/Excursions

Front page of the Field work report submitted by Bengali (H) student as part of the syllabus of Vidyasagar University