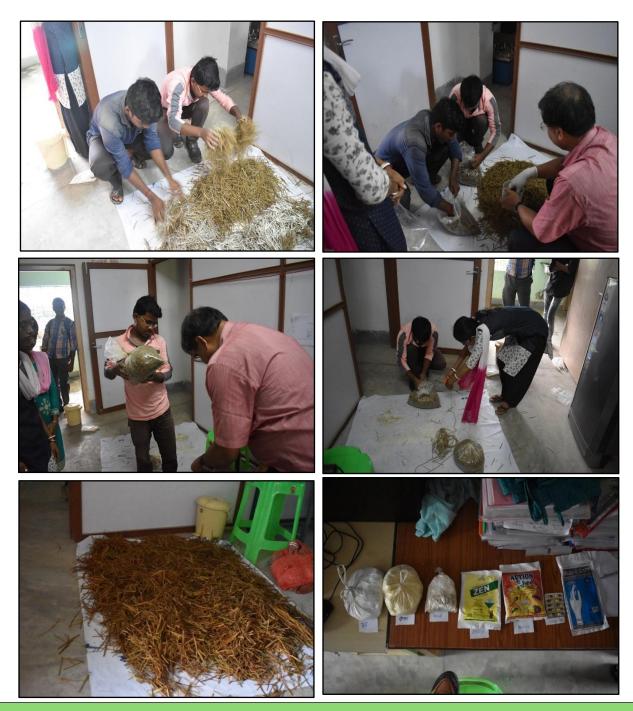

## **GOVERNMENT GENERAL DEGREE COLLEGE, KESHIARY**

At.-Telipukur : P.O.- Tilaboni Mahisamura : P.S.- Keshiary Dist- Paschim Medinipur : PIN-721135

Glimpses of workshop on mushroom cultivation organized by Dept. of Botany as part of Internal Assessment