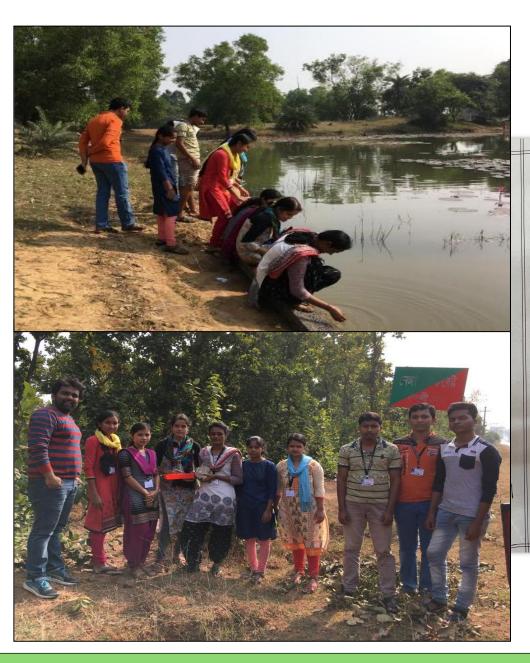

Internal Assessments: Continuous Evaluation: Field Reports/Excursions

Glimpses of Santali Field study and interaction of students with community by Santali (H) student as part of the syllabus of Vidyasagar University