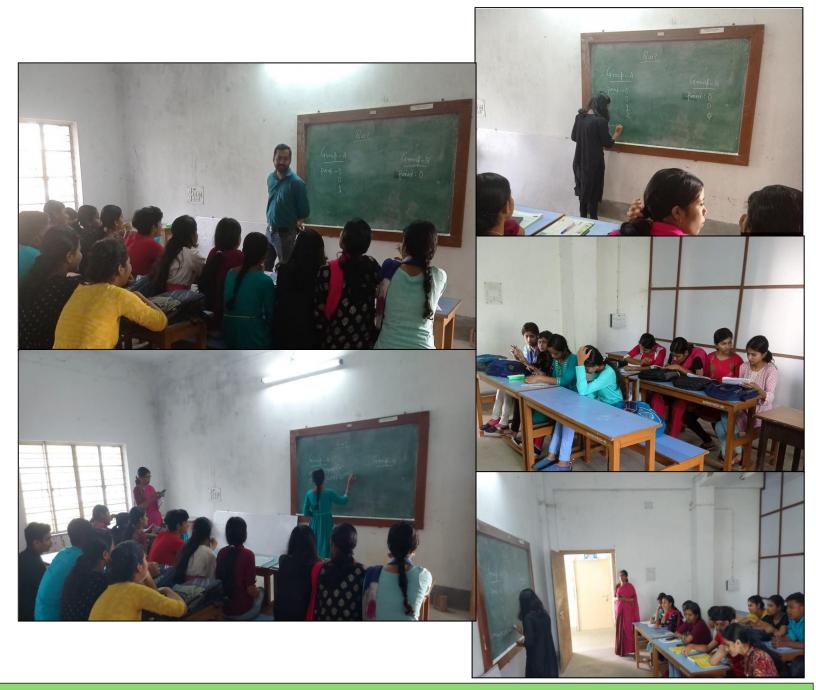

## **GOVERNMENT GENERAL DEGREE COLLEGE, KESHIARY**

At.-Telipukur : P.O.- Tilaboni Mahisamura : P.S.- Keshiary
Dist- Paschim Medinipur : PIN-721135
www.ggdckeshiary.ac.in

Internal Assessments: Continuous Evaluation: Classroom/Lab quiz

Glimpses of classroom quiz organized by Dept. of Chemistry as part of Internal Assessment