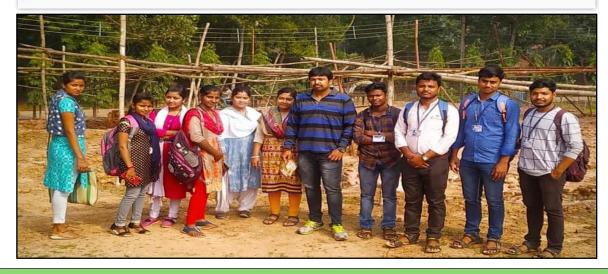

Internal Assessments: Continuous Evaluation: Field Reports/Excursions

Glimpses of Santali Field study and interaction of students with community by Santali (H) student as part of the syllabus of Vidyasagar University

### **GOVERNMENT GENERAL DEGREE COLLEGE, KESHIARY**

At.-Telipukur : P.O.- Tilaboni Mahisamura : P.S.- Keshiary
Dist- Paschim Medinipur : PIN-721135
www.ggdckeshiary.ac.in

**Internal Assessments: Continuous Evaluation:** Field Reports/Excursions