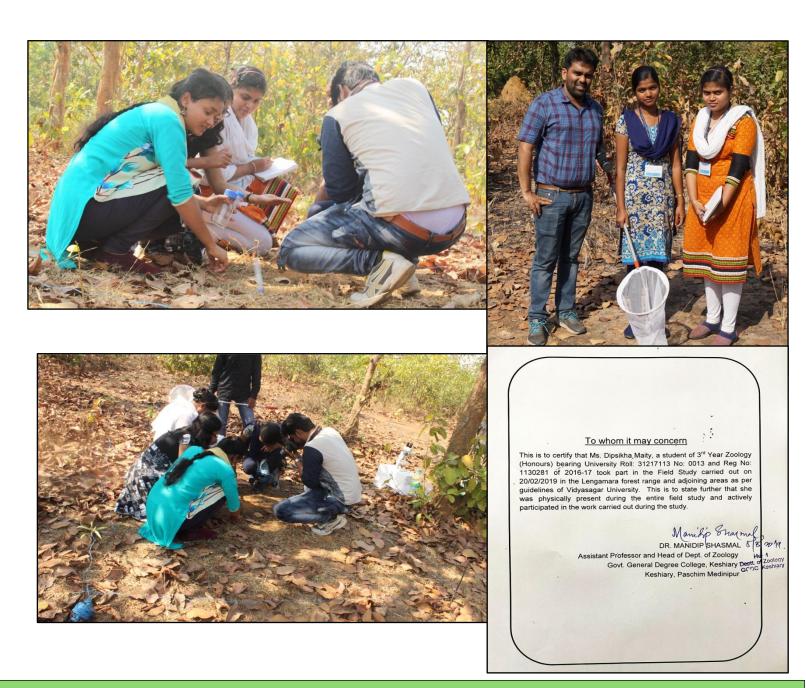

## Office of the Principal GOVERNMENT GENERAL DEGREE COLLEGE, KESHIARY

At.-Telipukur : P.O.- Tilaboni Mahisamura : P.S.- Keshiary
Dist- Paschim Medinipur : PIN-721135
www.ggdckeshiary.ac.in

Internal Assessments: Continuous Evaluation: Field Reports/Excursions

#### A VISIT TO THE LANGRAMARA FOREST RANGE A field report submitted to comply with the minimum requirement of the Prescribed of B.sc. in Zoology (Hors) course (semester I, cacs system) of the vidyasagan University NAME - Ritu Pati. Roll - 1121113 NO - 190022 / Regn. No - 1130242 / Academic session -2019-2020 semesten → I (cBCS) system Grovennment Greneral Degree collège, keshiany

VIDYASAGGAR UNIVERSITY

Glimpses of Zoology Field study/excursion and front page of the field work report submitted by Zoology (H) student as part of the syllabus of Vidyasagar University

At.-Telipukur : P.O.- Tilaboni Mahisamura : P.S.- Keshiary
Dist- Paschim Medinipur : PIN-721135
www.ggdckeshiary.ac.in