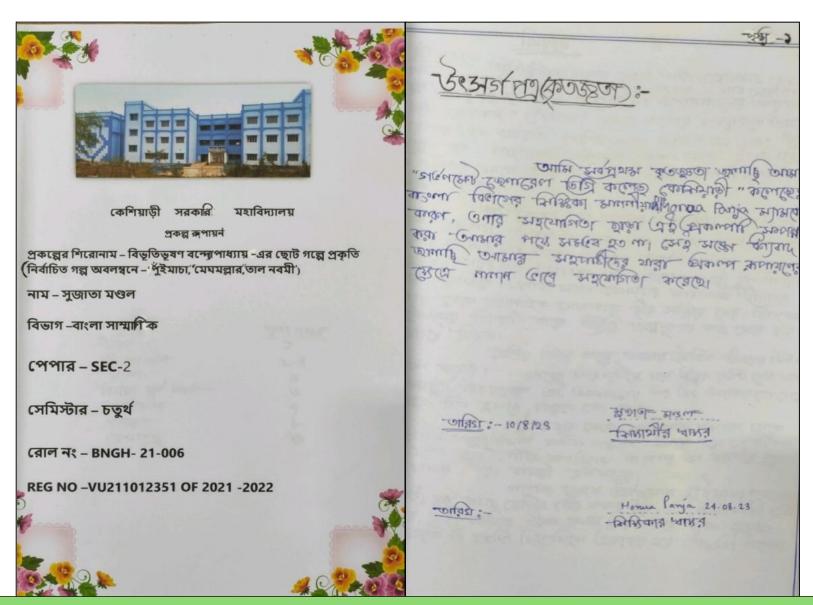

Front page of the project work submitted by student of Bengali (H) as part of the syllabus of Vidyasagar University