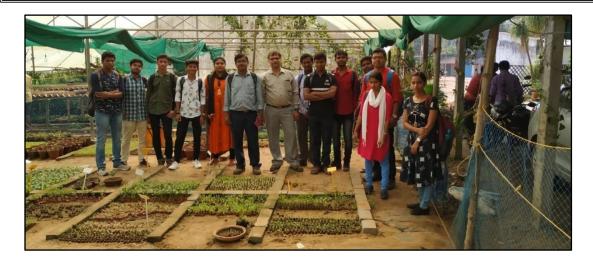

## **GOVERNMENT GENERAL DEGREE COLLEGE, KESHIARY**

At.-Telipukur : P.O.- Tilaboni Mahisamura : P.S.- Keshiary Dist- Paschim Medinipur : PIN-721135

Internal Assessments: Continuous Evaluation: Field Reports/Excursions

### **Field Report of the Excursion To The**

Puspanjali Nursery at Jakpur

Report submitted by: Bappadittya Bera

Roll: 1123113 No: 210012

Regd. No: VU211012486 of: 2021-22

#### ACKNOWLEDGEMENT:

It is with great pleasure that I express my deepest gratitude to the **Dept.**of Botany of Government General Degree College, Keshiary for organizing a
botanical study tour at Puspanjali Nursery at Jakpur. My sincere thanks go to
my guides DR. Nilay Kumar Maitra, Head, Dept. of Botany, Dr. Susanta Kumar
Maity, Assistant Professor in Dept. of Botany and Sk Md Ismail Al Amin,
Assistant Professor in Dept. of Botany for giving me their suggestions, advice
and inspiration for making the tour a grand success. I would also take this
opportunity to thank my classmates for their kind co-operation rendered to me
throughout the tour.