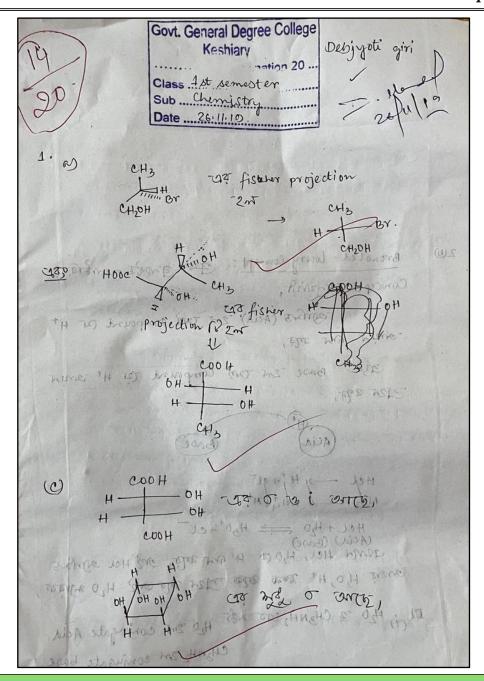

## **GOVERNMENT GENERAL DEGREE COLLEGE, KESHIARY**

At.-Telipukur : P.O.- Tilaboni Mahisamura : P.S.- Keshiary
Dist- Paschim Medinipur : PIN-721135
www.ggdckeshiary.ac.in

Internal Assessments: Continuous Evaluation: Classroom/Lab quiz

Glimpses of classroom quiz organized by Dept. of Chemistry as part of Internal Assessment