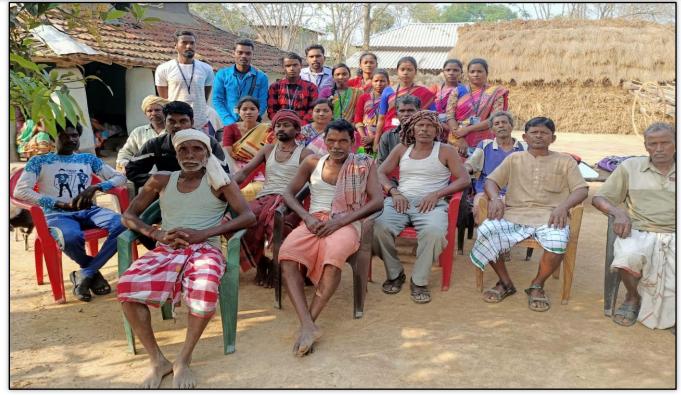

Internal Assessments: Continuous Evaluation: Field Reports/Excursions

Glimpses of Santali Field study and interaction of students with community by Santali (H) student as part of the syllabus of Vidyasagar University