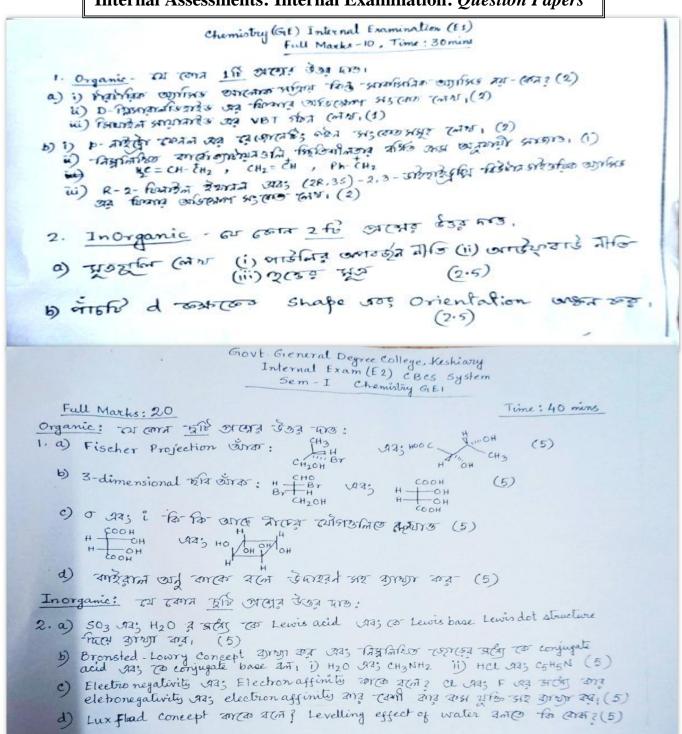

#### **Internal Assessments: Internal Examination:** *Internal examination sub-committee of TC (2022-23)*

Government General Degree College, Keshiary

#### NOTICE

This is for information to all concerned that the following sub-committees of the Teachers' Council, Government General Degree College, Keshiary have been constituted for the Academic Session 2022-2.3 at the T.C meeting held on 26/7/2022