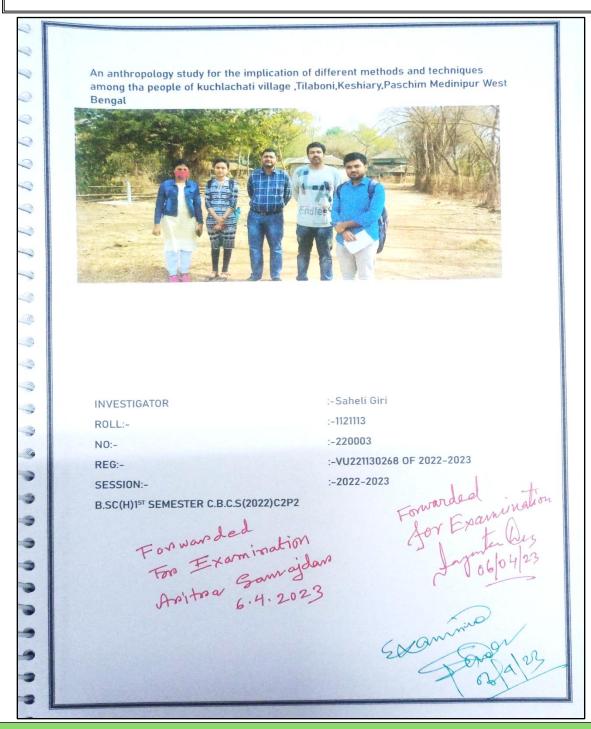

## Project Report

(Submitted for Degree of B.Sc. Honours in Anthropology under the Vidyasagar University)

## TITLE OF THE PROJECT SOIL POLLUTION

#### Submitted By:

Name of The Candidate: - Saheli Giri

Vidyasagar University Roll No:1121113-220003

Registration No: VU221130268 OF 2022-23

Name of the college :Keshiary Govt.College

#### Supervised by:

Name of the Supervisor: Prof. Sutapa Roy Dey, Hillol Khatua, Soumva Sundar Mati

Name of the college: Keshiary Govt.College