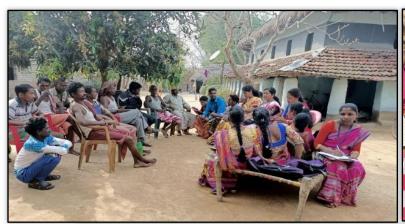

Internal Assessments: Continuous Evaluation: Field Reports/Excursions

Glimpses of Santali Field study and interaction of students with community by Santali (H) student as part of the syllabus of Vidyasagar University