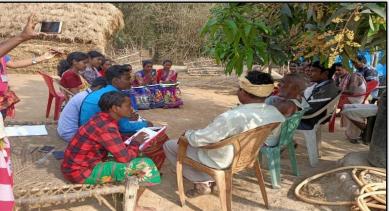

Internal Assessments: Continuous Evaluation: Field Reports/Excursions

Glimpses of Santali Field study and interaction of students with community by Santali (H) student as part of the syllabus of Vidyasagar University