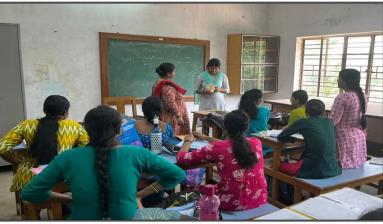

## **GOVERNMENT GENERAL DEGREE COLLEGE, KESHIARY**

At.-Telipukur : P.O.- Tilaboni Mahisamura : P.S.- Keshiary
Dist- Paschim Medinipur : PIN-721135
www.ggdckeshiary.ac.in

Internal Assessments: Continuous Evaluation: Students' seminar

Glimpses of Student seminar organized by Dept. of Anthropology as part of Internal Assessment