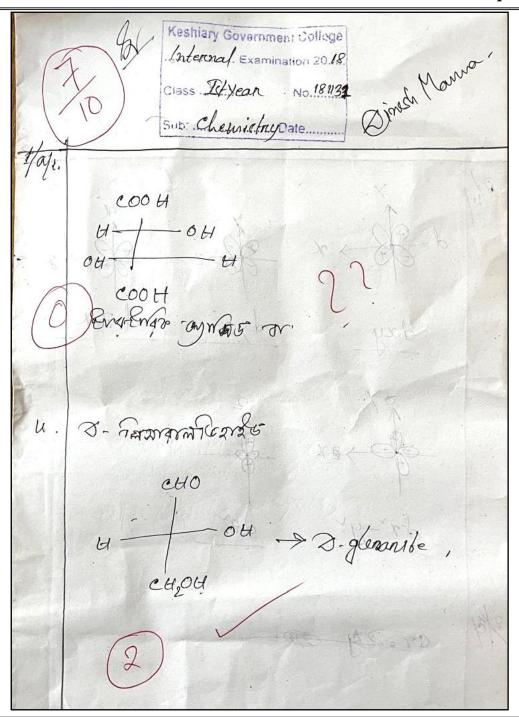

## **GOVERNMENT GENERAL DEGREE COLLEGE, KESHIARY**

At.-Telipukur : P.O.- Tilaboni Mahisamura : P.S.- Keshiary
Dist- Paschim Medinipur : PIN-721135
www.ggdckeshiary.ac.in

Internal Assessments: Continuous Evaluation: Classroom/Lab quiz

Glimpses of classroom quiz organized by Dept. of Chemistry as part of Internal Assessment